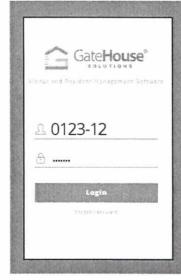

## Log into GateHouse

Enter the Lot and Section number for the username

Enter as a **4-digit** Lot number, use 0's (zeros) in front if your lot # if needed followed by a dash then your 1 or 2-digit Section

**Enter your Password** (the same as given to Public Safety)

There is also a **full training video** on the Saw Creek website under "Residents Services"

5728 Decker Road Bushkill, PA 18324 570.588.9329 www.sawcreek.ORG